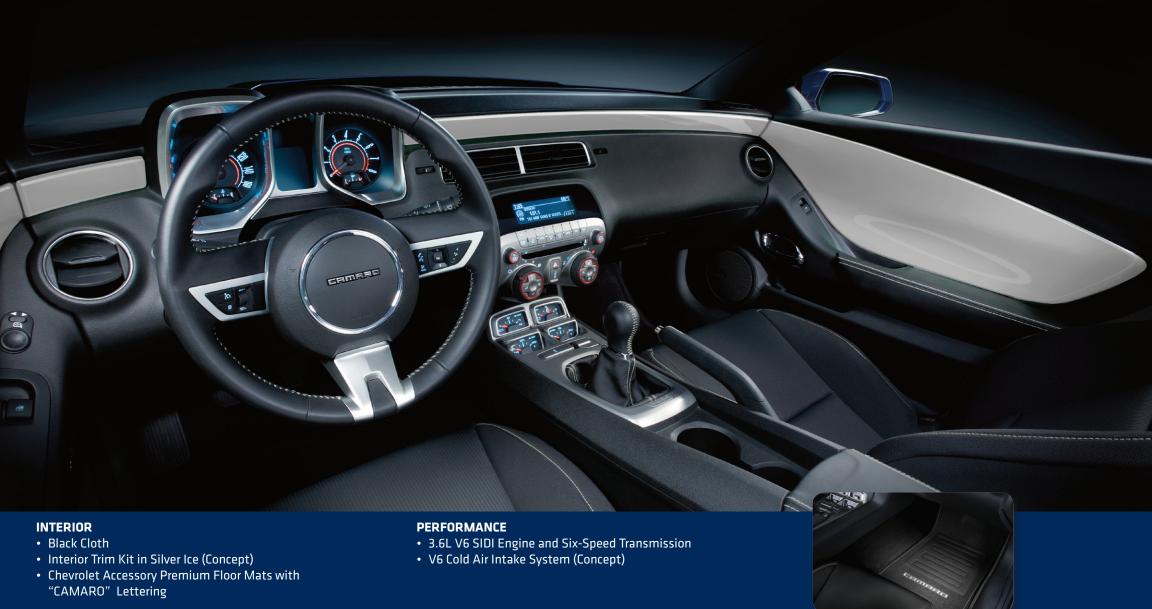

## A NEW BLEND OF CAMARO

It's a new blend of Camaro power, efficiency, design and value.

The XM Accessory Appearance Package, built on the 2011 Camaro 1LT with the standard Direct Injection V6 engine, provides new accessory and appearance options while displaying both production and concept style. It also includes an extension to the standard 3-month subscription to XM Radio.\*