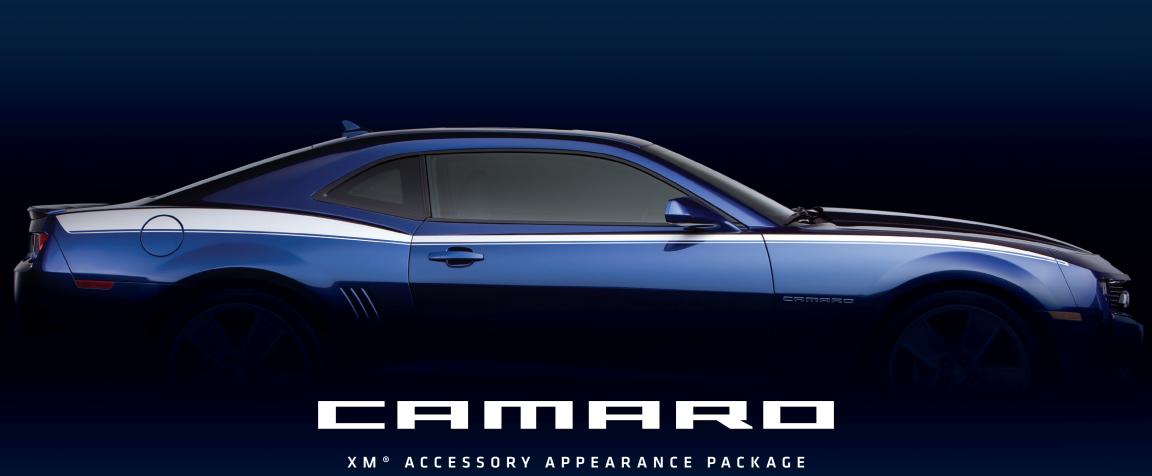

## A NEW BLEND OF CAMARO

It's a new blend of Camaro power, efficiency, design and value.

The XM Accessory Appearance Package, built on the 2011 Camaro 1LT with the standard Direct Injection V6 engine, provides new accessory and appearance options while displaying both production and concept style. It also includes an extension to the standard 3-month subscription to XM Radio.\*