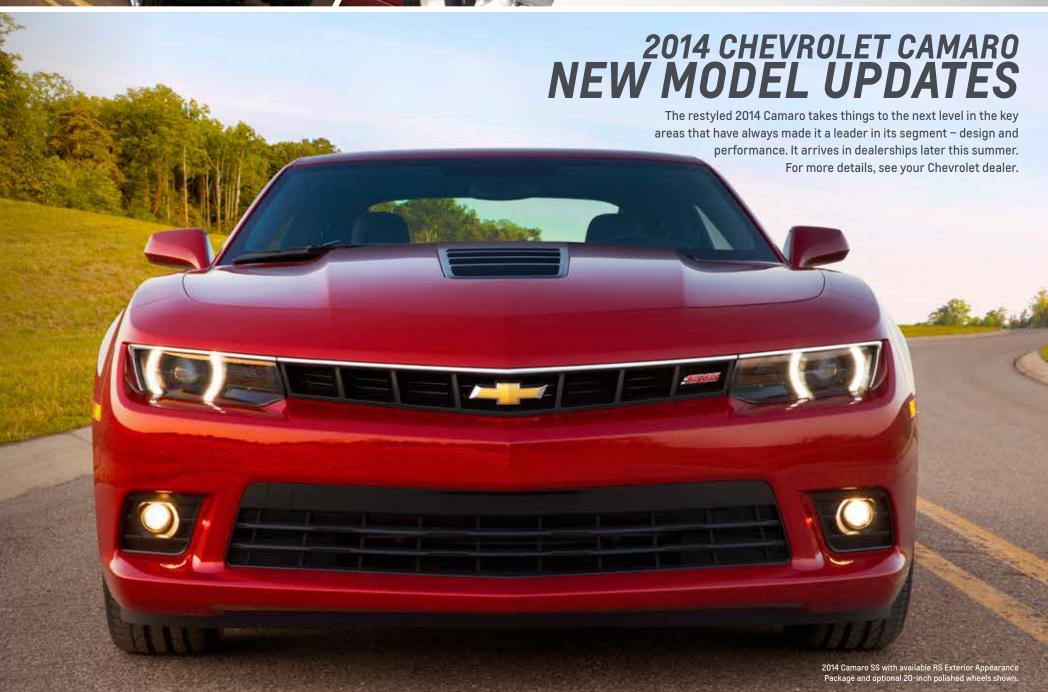

## **EXTERIOR**

- Front and rear fascias, headlamps and taillamps, decklid, spoiler, rear diffusers and exhaust tips (ZL1 front fascia is carryover to help it maintain specific downforce and cooling needs)
- · Unique SS hood
- · Daytime Running Lamps with low beam headlamps
- Available restyled RS Exterior Appearance Package
  - 20-inch Midnight Silver-painted aluminum wheels with Pirelli® PZero® (245/45R20 front; 275/40R20 rear) summer-only tires¹
  - High-intensity discharge headlamps with integral LED halo rings
  - Body-color shark fin antenna and roof ditch moldings
  - Separate fog lamps and Daytime Running Lamps
  - Differentiated front upper grille (with silver insert), headlamps and taillamps (LED)

- · Available Red Hot exterior color
- Available Bright Yellow exterior color
- Available Red Rock Metallic exterior color