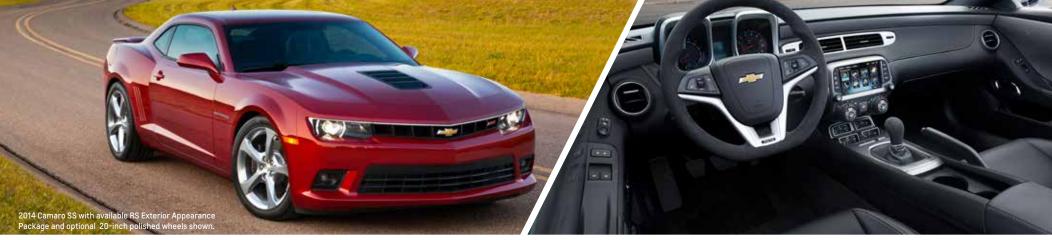

## **EXTERIOR**

- Front and rear fascias, headlamps and taillamps, decklid, spoiler, rear diffusers and exhaust tips (ZL1 front fascia is carryover to help it maintain specific downforce and cooling needs)
- · Unique SS hood
- · Daytime Running Lamps with low beam headlamps
- Available restyled RS Exterior Appearance Package
  - 20-inch Midnight Silver-painted aluminum wheels with Pirelli® PZero® (245/45R20 front; 275/40R20 rear) summer-only tires¹
  - High-intensity discharge headlamps with integral LED halo rings
  - Body-color shark fin antenna and roof ditch moldings
  - Separate fog lamps and Daytime Running Lamps
  - Differentiated front upper grille (with silver insert), headlamps and taillamps (LED)

## **INTERIOR**

- Available Blue Interior Accent Trim Package
- Available Recaro® performance front bucket seats for SS and ZL1 Coupe models
- Available Color Head-Up Display
- Available Color Driver Information Center