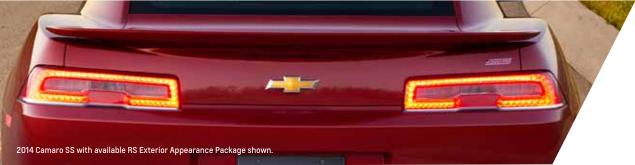

## **EXTERIOR**

- Front and rear fascias, headlamps and taillamps, decklid, spoiler, rear diffusers and exhaust tips (ZL1 front fascia is carryover to help it maintain specific downforce and cooling needs)
- · Unique SS hood
- · Daytime Running Lamps with low beam headlamps
- Available restyled RS Exterior Appearance Package
  - 20-inch Midnight Silver-painted aluminum wheels with Pirelli® PZero® (245/45R20 front; 275/40R20 rear) summer-only tires¹
  - High-intensity discharge headlamps with integral LED halo rings
  - Body-color shark fin antenna and roof ditch moldings
  - Separate fog lamps and Daytime Running Lamps
  - Differentiated front upper grille (with silver insert), headlamps and taillamps (LED)

## WHAT'S DIFFERENT

- · Rear spoiler no longer standard on ALL models:
  - Standard on SS Coupe models
  - Included with RS Exterior Appearance Package on LT Coupe models
  - Standard on all Convertible models with integral antenna (Convertible models will use same spoiler design as Coupe models)
- Victory Red, Rally Yellow and Inferno Orange Metallic exterior colors discontinued for 2014
- Quarter flares (LPO VRV) and Argent Ground Effects Package (LPO VTD) discontinued for 2014
- 18-inch painted aluminum wheels (LPO SGE) now standard on LS models and 18-inch steel wheels no longer available for 2014
- 21-inch 5-spoke polished wheels (LPO SER) and 21-inch machined aluminum wheels (LPO 5W5) with Silver accents discontinued for 2014
- Hot Wheels® Special Edition and Kinetic Blue Metallic exterior discontinued for 2014
- Mojave Interior Accent Trim Package discontinued for 2014
- Hockey Stripe Packages and Hood and Hockey Stripe Packages discontinued for 2014