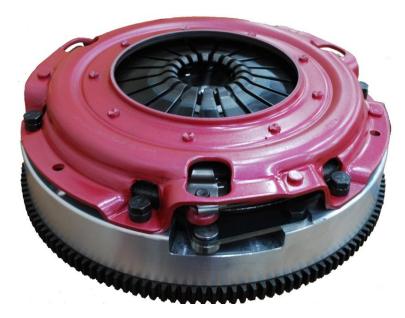

## 2010-UP CAMARO V6

RAM proudly introduces our Force 9.5 clutch systems for 2010-up Camaro V6 applications. This unique design features sprung hub discs on both top and bottom for a smooth engagement and drastic reduction in gear rattle over conventional dual disc clutches. A unique input shaft support system is incorporated into the flywheel that allows the input to spin true without runout that can also cause excessive noise. The billet aluminum flywheel features a surface ground steel insert for optimum mating and smooth engagement. Units are available in organic and metallic versions to handle torque loads approaching 900 foot/pounds at the tires. Pedal effort is comparable to the stock clutch. This clutch system is a great choice for V6 enthusiasts installing aftermarket turbos, blowers, or nitrous.