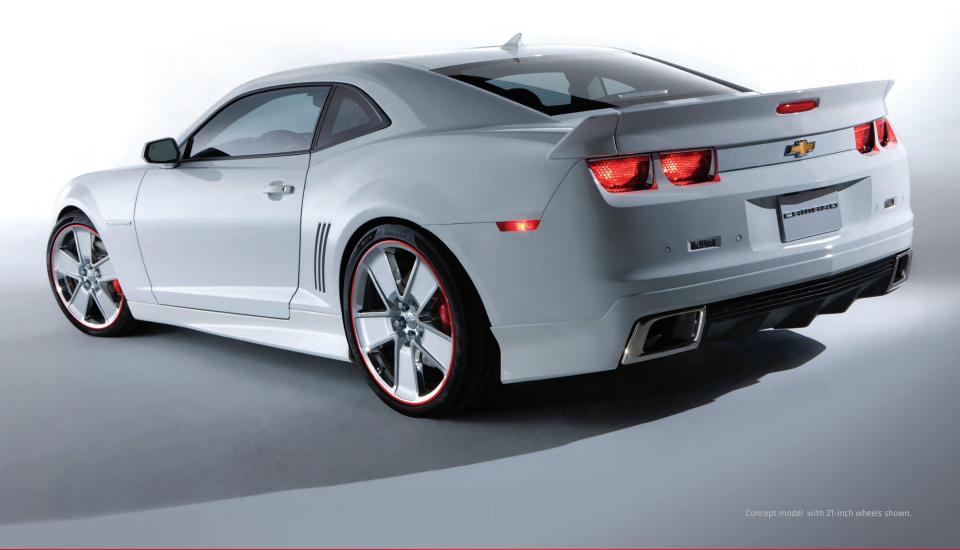

Concept model with 21-inch wheels shown

### Package A (Dealer-Installed Accessories) Content

- Painted Ground Effects (Body Color)
- Grille with Painted Body-Color Surround
- Body-Color Blade Spoiler
- Premium Floor Mats (Red Edging)
- Gill Decal
- Red Engine Cover
- Footwell and Cup Holder Lighting Kit

### Package B (Dealer-Installed Accessories) Content

- Includes All Package A Content
- 21-inch Wheels with Blade Silver Inserts and Red Flange Stripe\*

Packages available Spring 2011. Please see your local Chevrolet dealer for details.