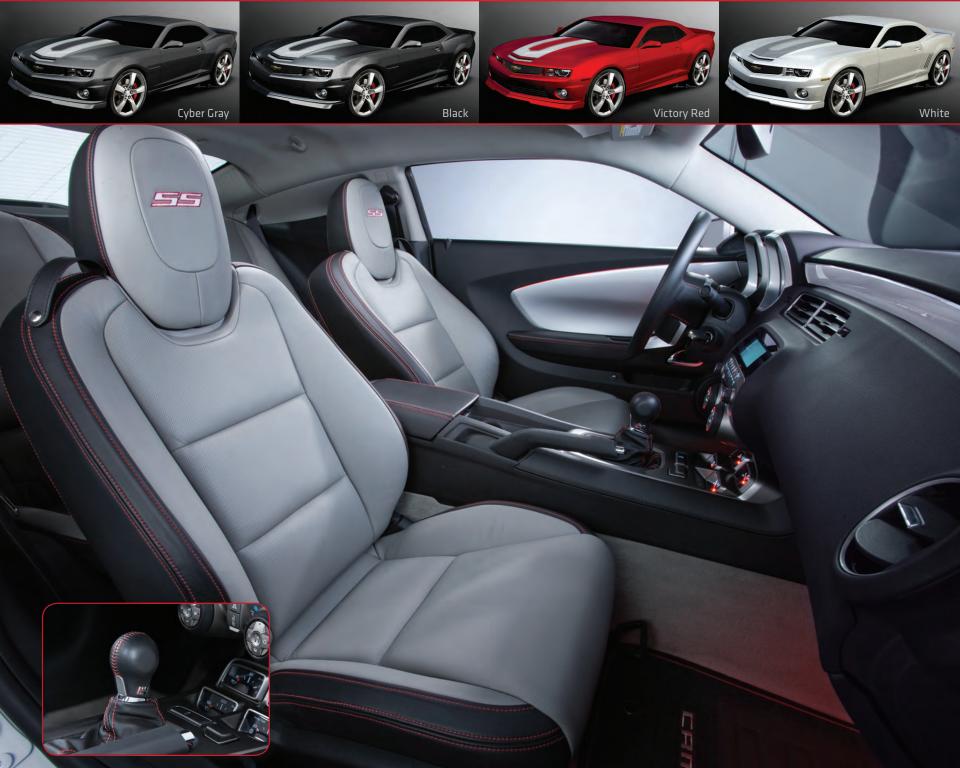

#### Installed Content Includes:

- Victory Red Brembo<sup>®</sup> Brake Calipers (SS only)
- Red Stitching on Gray Leather-Appointed Interior:
  - Front and Rear Seats
  - Center Console Lid
  - > Steering Wheel
  - > Shifter Boot
  - > Shift Knob
  - > Door Armrest
- Switchblade Silver Door and I/P Inserts
- Red LED Light Pipe in Door Trim
- Silver Hood and Decklid Decal Package